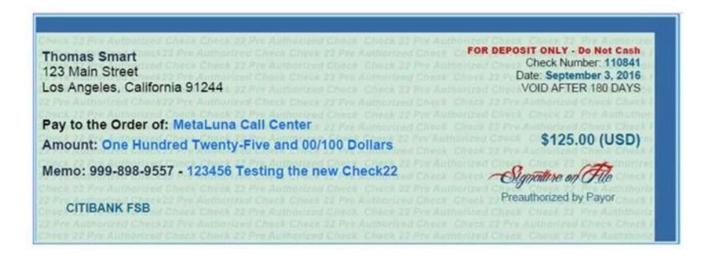

Merchant Payment Processing Service for Medical Marijuana Home Delivery Dispensaries

Check22 is the **Best** Way to Pay!

**Check22** is the new way for Medical Marijuana Delivery Services Merchants to process payments for goods and services, in Real-Time, 24x7x365, whether in person, or by phone.